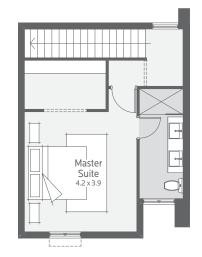

## Bed 3 3.6 x 3.0 Bed 2 3.5 x 2.9 t 7.0 x 4.3 Living Dining overall $\ominus$ $\ominus$ . ^ Kitchen Store © Entry Double Garage Porch

Ground Floor

## Does this home feel right for you?

Call 9242 9200 or email sales@dalealcock.com.au

| 3 2          | <b>8.5m</b><br>Suggested<br>lot width |
|--------------|---------------------------------------|
| Ground Floor | 104.83                                |
| First Floor  | 42.86                                 |
| Garage       | 34.18                                 |
| Porch        | 2.47                                  |
| Total:       | 184.34m²                              |



First Floor Dale.

## dalealcock.com.au

Dale Alcock Homes Pty Ltd BC7309 © The copyright of this design is the sole property of Dale Alcock Homes and there is no implied license for its use for any purpose.